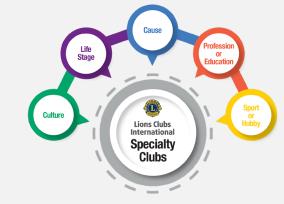

oung Lion members has provided new perspectives and innovative solutions to address our world's most dire service needs.

#### WHO ARE YOUNG LIONS?





## YOUNG LION MEMBERSHIP TYPES





## LEO-LION PROGRAM

#### Membership





#### **STUDENT MEMBERSHIP PROGRAM**

Members must be verified as current active students Student Members may be enrolled in any type of educational institution

Student Members may join any club type Discount: \* Half International dues

\* Entrance Fee Waiver



# Lions club types attractive to Young Lions





#### **CAMPUS LIONS CLUBS**





## **Leo-Lion clubs**

- At least 10 chartering members must be Former Leos or Leo-Lions.
- Serve with other former Leos and friends







On the web:



### **Specialty Clubs**

On the web:



#### Leo Advisory Panel





#### Email:

membership@lionsclubs.org

#### Email:



specialtyclubs@lionsclubs.org



# Thank you

membership @lionsclubs.org