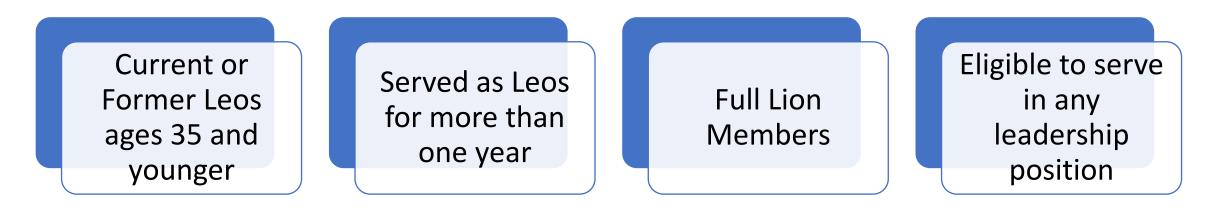

## LEO-LION PROGRAM

## **Leo-Lion clubs**

- At least 10 chartering members must be Former Leos or Leo-Lions.
- Serve with other former Leos and friends

On the web: