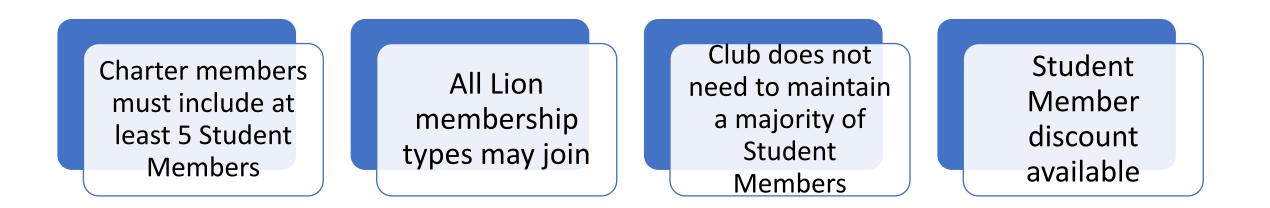

## **Leo-Lion clubs**

- At least 10 chartering members must be Former Leos or Leo-Lions.
- Serve with other former Leos and friends

On the web: