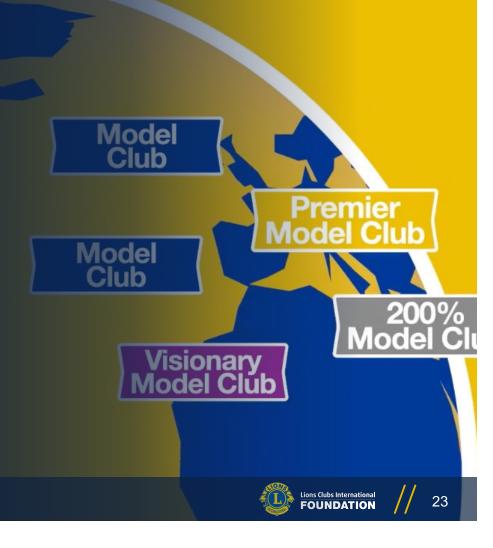

#### **MODEL CLUBS**

#### Model Clubs are leaders in our sense of community.

The commitments from Model Clubs support the areas of greatest need for our Lion communities all over the world.

or take it to the next level.

There are three key things to remember about Model Clubs:

- 1. All funds raised since July 1, 2017 count!
- 2. All funds from all sources count!

Lions Clubs International