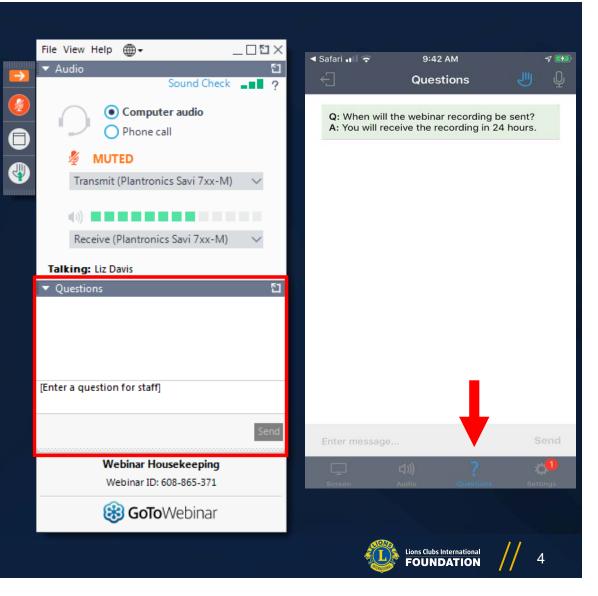

#### GoToWebinar HOUSEKEEPING

- For best quality, use Google
   Chrome, Mozilla Firefox, Safari
  - ✓ If using Internet Explorer or Edge, see troubleshooting link in chat box
- Certificate and recording emailed within 24 hours
- ✓ Webinar recording: <u>lionsclubs.org/virtual</u>

#### GoToWebinar HOUSEKEEPING

- Q&A session at end
- Submit questions any time
  - Computer:
     Right-hand side of screen
  - Phone/Tablet:Bottom of screen

#### GoToWebinar HOUSEKEEPING

- ✓ Download handouts
- ✓ FY2021-2022 webinar schedule now live!
- ✓ Take survey!